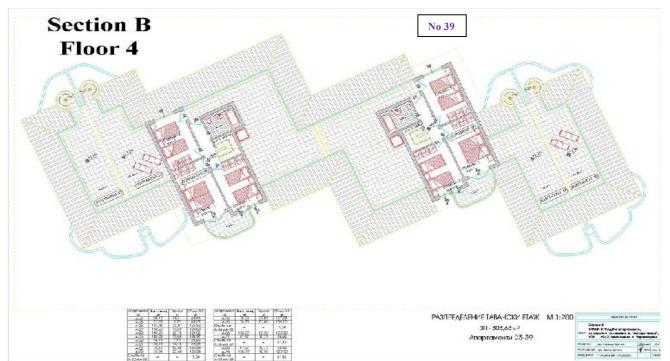

- All apartments are finished to 4 \*, private complex.
- · All apartments are fully furnished ready for use
- · Rental Management offered by Sunworld Holiday Rentals

Availability.

| Apt no      | Price/inc Vat Furnished | Living<br>Area | Total area | Bedrooms |
|-------------|-------------------------|----------------|------------|----------|
| A1          | € 39,000                | 38.15          | 47.64      | 1        |
| A3          | € 75,000                | 74.04          | 92.08      | 2        |
| A9          | € 75,000                | 74.04          | 92.08      | 2        |
| A10         | € 75,000                | 74.04          | 92.08      | 2        |
| A13         | € 90,000                | 75.61          | 138.10     | 2        |
| A14         | € 88,000                | 74.09          | 129.96     | 2        |
| A20         | € 84,000                | 74.48          | 123.75     | 2        |
| B28         | € 90,000                | 103.29         | 129.02     | 3        |
| B29         | € 90,000                | 103.29         | 129.97     | 3        |
| B39         | € 90,000                | 106.17         | 123.13     | 3        |
| C49         | € 76,000                | 75.31          | 97.29      | 2        |
| C51         | € 88,000                | 74.62          | 129.59     | 2        |
| C55         | € 88,000                | 74.62          | 127.96     | 2        |
| <i>C</i> 58 | € 78,000                | 76.18          | 109.97     | 2        |

The Site Layout.

Available Apartments Floor Plans

Available Apartments Floor Plans

POOL VIEW

The maintenance of the Complex includes the Following Services:

- Maintenance of the common territories of the complex.
- Maintenance of the common parts of the building.
- Maintenance of the swimming pool.
- Maintenance of the green area of the complex
- Year round security.
- Maintenance of the electric lighting of the common parts of the complex.
- Maintenance of the electric lighting of the common parts of the building.
- "Maintenance" means The cleaning, watering, mowing, change of materials, paying of electricity and water bills of the pool and the common parts, change of sun lounges and umbrellas. Repairs of the buildings and the yard of the complex caused by natural wearing out or accidents are not included in the present contract.
- The Cost of the Maintenance is € 7.90 per sq.m + Vat