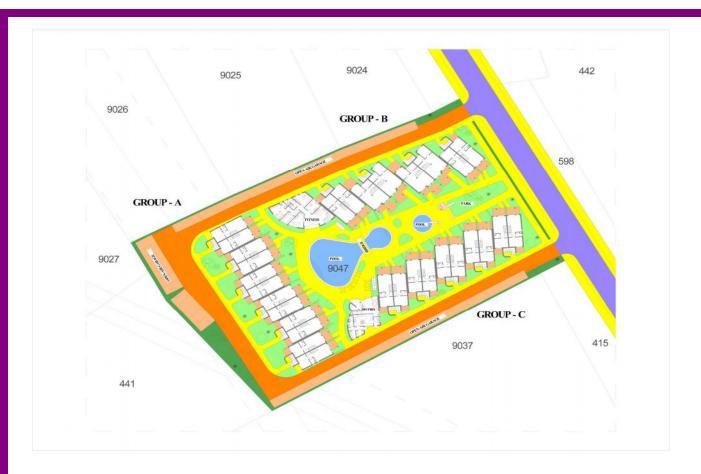

The Site Layout.

Available Apartments Floor Plans

Available Apartments Floor Plans

POOL VIEW

The maintenance of the Complex includes the Following Services:

- Maintenance of the common territories of the complex.
- Maintenance of the common parts of the building.
- Maintenance of the swimming pool.
- Maintenance of the green area of the complex
- Year round security.
- Maintenance of the electric lighting of the common parts of the complex.
- Maintenance of the electric lighting of the common parts of the building.
- "Maintenance" means The cleaning, watering, mowing, change of materials, paying of electricity and water bills of the pool and the common parts, change of sun lounges and umbrellas. Repairs of the buildings and the yard of the complex caused by natural wearing out or accidents are not included in the present contract.
- The Cost of the Maintenance is € 7.90 per sq.m + Vat