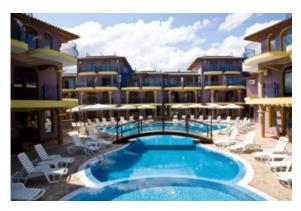

## Garden Beach Sozopol \*\*\*\*\*

The Holiday Complex "Garden Beach" is situated in a beautiful surrounding, front line 15m to the beach which is a horse-shoe shape with panoramic views of both the old town of Sozopol and Chernomorets. The complex is 3.5km from Sozopol town and 2km from Chernomorets village. There are 62 apartments in total on the Complex, 7 are 3 bedroom penthouses, 35 are 2 bedrooms Duplex, and 17 are 1 bedroom. There are 3 studio apartments. Facilities include Bar - Restaurant, and there are 2 swimming pools, one adult pool and one children's pool with a pool slide. The complex will be a secure complex and will have parking facilities.