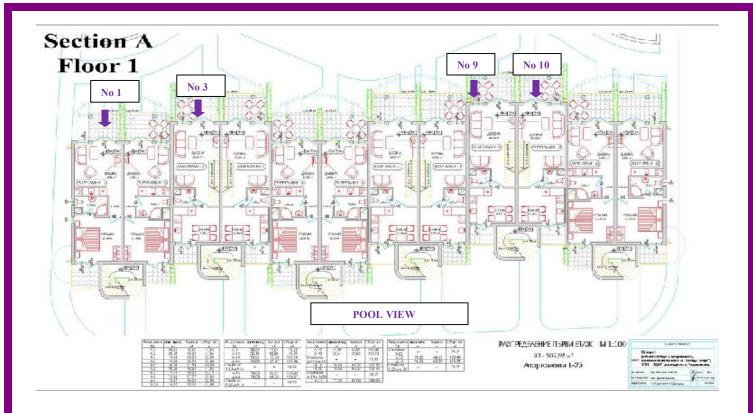

- All apartments are finished to 4 \*, private complex.
- · All apartments are fully furnished ready for use
- · Rental Management offered by Sunworld Holiday Rentals

Availability.

| Apt no      | Price/inc Vat Furnished | Living<br>Area | Total area | Bedrooms |
|-------------|-------------------------|----------------|------------|----------|
| A1          | € 39,000                | 38.15          | 47.64      | 1        |
| A3          | € 75,000                | 74.04          | 92.08      | 2        |
| A9          | € 75,000                | 74.04          | 92.08      | 2        |
| A10         | € 75,000                | 74.04          | 92.08      | 2        |
| A13         | € 90,000                | 75.61          | 138.10     | 2        |
| A14         | € 88,000                | 74.09          | 129.96     | 2        |
| A20         | € 84,000                | 74.48          | 123.75     | 2        |
| B28         | € 90,000                | 103.29         | 129.02     | 3        |
| B29         | € 90,000                | 103.29         | 129.97     | 3        |
| B39         | € 90,000                | 106.17         | 123.13     | 3        |
| C49         | € 76,000                | 75.31          | 97.29      | 2        |
| C51         | € 88,000                | 74.62          | 129.59     | 2        |
| C55         | € 88,000                | 74.62          | 127.96     | 2        |
| <i>C</i> 58 | € 78,000                | 76.18          | 109.97     | 2        |

The Site Layout.

Available Apartments Floor Plans

Available Apartments Floor Plans

POOL VIEW

The maintenance of the Complex includes the Following Services:

- Maintenance of the common territories of the complex.
- Maintenance of the common parts of the building.
- Maintenance of the swimming pool.
- Maintenance of the green area of the complex
- Year round security.
- Maintenance of the electric lighting of the common parts of the complex.
- Maintenance of the electric lighting of the common parts of the building.
- "Maintenance" means The cleaning, watering, mowing, change of materials, paying of electricity and water bills of the pool and the common parts, change of sun lounges and umbrellas. Repairs of the buildings and the yard of the complex caused by natural wearing out or accidents are not included in the present contract.
- The Cost of the Maintenance is € 7.90 per sq.m + Vat