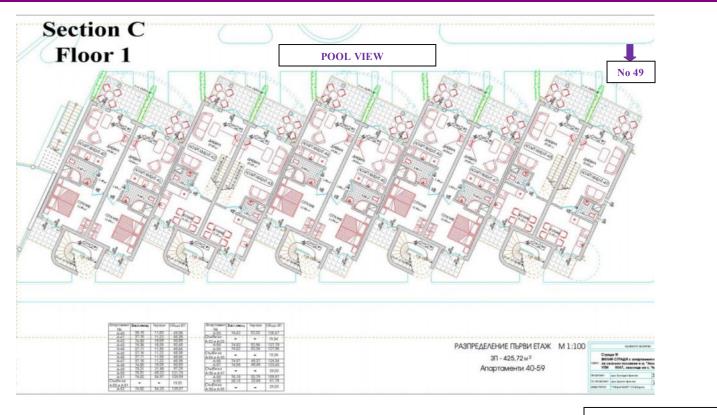

The Site Layout.

Available Apartments Floor Plans

Available Apartments Floor Plans

POOL VIEW

The maintenance of the Complex includes the Following Services:

- Maintenance of the common territories of the complex.
- Maintenance of the common parts of the building.
- Maintenance of the swimming pool.
- Maintenance of the green area of the complex
- Year round security.
- Maintenance of the electric lighting of the common parts of the complex.
- Maintenance of the electric lighting of the common parts of the building.
- "Maintenance" means The cleaning, watering, mowing, change of materials, paying of electricity and water bills of the pool and the common parts, change of sun lounges and umbrellas. Repairs of the buildings and the yard of the complex caused by natural wearing out or accidents are not included in the present contract.
- The Cost of the Maintenance is € 7.90 per sq.m + Vat