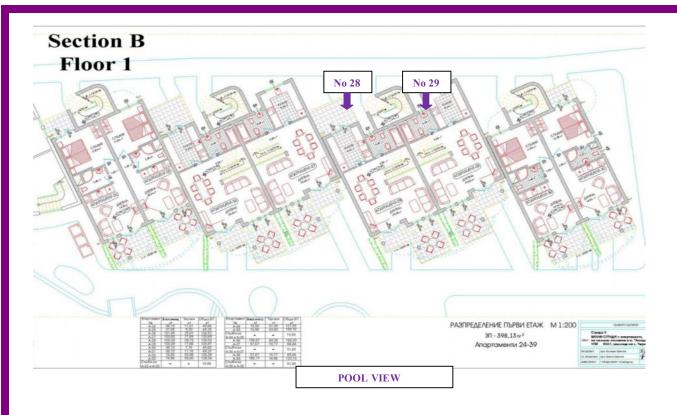

- All apartments are finished to 4 \*, private complex.
- · All apartments are fully furnished ready for use
- · Rental Management offered by Sunworld Holiday Rentals

Availability.

| Apt no      | Price/inc Vat Furnished | Living<br>Area | Total area | Bedrooms |
|-------------|-------------------------|----------------|------------|----------|
| A1          | € 39,000                | 38.15          | 47.64      | 1        |
| A3          | € 75,000                | 74.04          | 92.08      | 2        |
| A9          | € 75,000                | 74.04          | 92.08      | 2        |
| A10         | € 75,000                | 74.04          | 92.08      | 2        |
| A13         | € 90,000                | 75.61          | 138.10     | 2        |
| A14         | € 88,000                | 74.09          | 129.96     | 2        |
| A20         | € 84,000                | 74.48          | 123.75     | 2        |
| B28         | € 90,000                | 103.29         | 129.02     | 3        |
| B29         | € 90,000                | 103.29         | 129.97     | 3        |
| B39         | € 90,000                | 106.17         | 123.13     | 3        |
| C49         | € 76,000                | 75.31          | 97.29      | 2        |
| C51         | € 88,000                | 74.62          | 129.59     | 2        |
| C55         | € 88,000                | 74.62          | 127.96     | 2        |
| <i>C</i> 58 | € 78,000                | 76.18          | 109.97     | 2        |

The Site Layout.

Available Apartments Floor Plans

Available Apartments Floor Plans

POOL VIEW

The maintenance of the Complex includes the Following Services:

- Maintenance of the common territories of the complex.
- Maintenance of the common parts of the building.
- Maintenance of the swimming pool.
- Maintenance of the green area of the complex
- Year round security.
- Maintenance of the electric lighting of the common parts of the complex.
- Maintenance of the electric lighting of the common parts of the building.
- "Maintenance" means The cleaning, watering, mowing, change of materials, paying of electricity and water bills of the pool and the common parts, change of sun lounges and umbrellas. Repairs of the buildings and the yard of the complex caused by natural wearing out or accidents are not included in the present contract.
- The Cost of the Maintenance is € 7.90 per sq.m + Vat