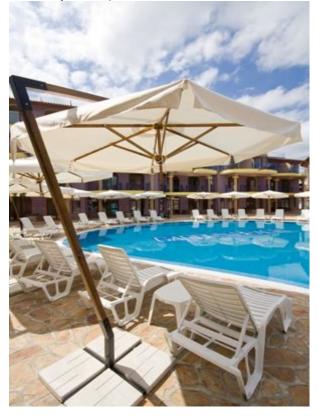

## Garden Beach Sozopol \*\*\*\*\*

The Holiday Complex "Garden Beach" is situated in a beautiful surrounding, front line 15m to the beach which is a horse-shoe shape with panoramic views of both the old town of Sozopol and Chernomorets. The complex is 3.5km from Sozopol town and 2km from Chernomorets village. There are 62 apartments in total on the Complex, 7 are 3 bedroom penthouses, 35 are 2 bedrooms Duplex, and 17 are 1 bedroom. There are 3 studio apartments. Facilities include Bar - Restaurant, and there are 2 swimming pools, one adult pool and one children's pool with a pool slide. The complex will be a secure complex and will have parking facilities.

The Site Layout.

Available Apartments Floor Plans

Available Apartments Floor Plans

POOL VIEW

The maintenance of the Complex includes the Following Services:

- Maintenance of the common territories of the complex.
- Maintenance of the common parts of the building.
- Maintenance of the swimming pool.
- Maintenance of the green area of the complex
- Year round security.
- Maintenance of the electric lighting of the common parts of the complex.
- Maintenance of the electric lighting of the common parts of the building.
- "Maintenance" means The cleaning, watering, mowing, change of materials, paying of electricity and water bills of the pool and the common parts, change of sun lounges and umbrellas. Repairs of the buildings and the yard of the complex caused by natural wearing out or accidents are not included in the present contract.
- The Cost of the Maintenance is € 7.90 per sq.m + Vat