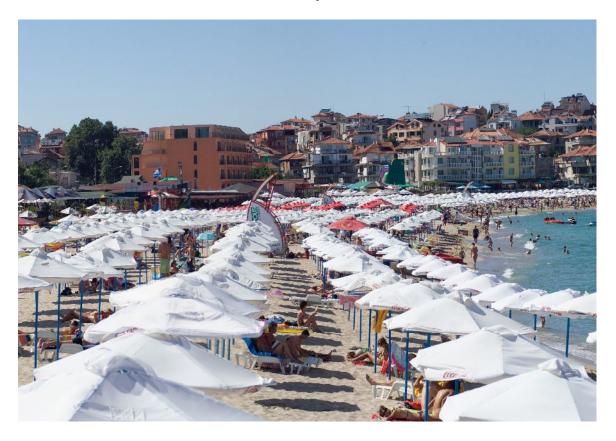

## Sozopol.

The town of Sozopol is situated 31km southeast of Bourgas, and 421 km southeast of Sofia. The town lies on a small rocky peninsula in the farthest southern part of Bourgas bay. Sozopol is 25 mins drive from Bourgas city and apron 35mins from Bourgas airport. Sozopol is one of the most beautiful coastal towns famous for its old part with architectural houses, small cobble streets and cosy fish restaurants along the beach. Here in Sozopol is a beautiful panoramic peninsula called Budjaka where people can enjoy wonderful sea views and the peacefulness of the surroundings. This area is expected to become the most luxurious region on the Black sea coast.