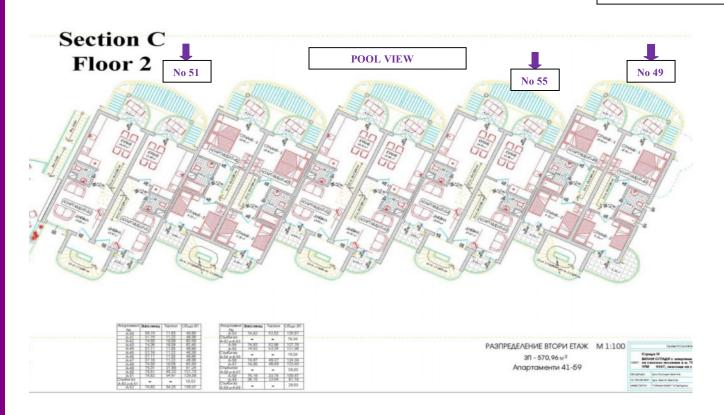

The Site Layout.

Available Apartments Floor Plans

Available Apartments Floor Plans

POOL VIEW

The maintenance of the Complex includes the Following Services:

- Maintenance of the common territories of the complex.
- Maintenance of the common parts of the building.
- Maintenance of the swimming pool.
- Maintenance of the green area of the complex
- Year round security.
- Maintenance of the electric lighting of the common parts of the complex.
- Maintenance of the electric lighting of the common parts of the building.
- "Maintenance" means The cleaning, watering, mowing, change of materials, paying of electricity and water bills of the pool and the common parts, change of sun lounges and umbrellas. Repairs of the buildings and the yard of the complex caused by natural wearing out or accidents are not included in the present contract.
- The Cost of the Maintenance is € 7.90 per sq.m + Vat