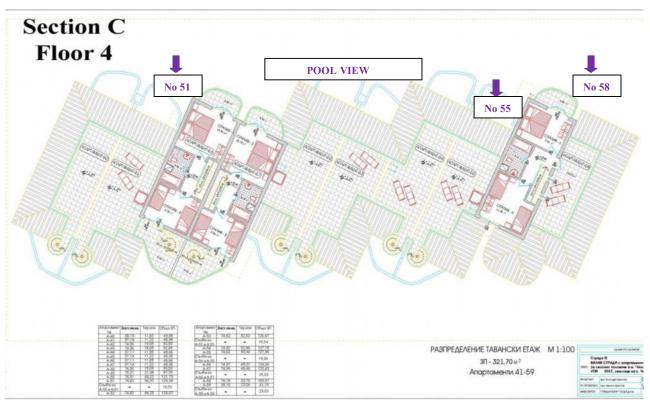

The Site Layout.

Available Apartments Floor Plans

Available Apartments Floor Plans

POOL VIEW

The maintenance of the Complex includes the Following Services:

- Maintenance of the common territories of the complex.
- Maintenance of the common parts of the building.
- Maintenance of the swimming pool.
- Maintenance of the green area of the complex
- Year round security.
- Maintenance of the electric lighting of the common parts of the complex.
- Maintenance of the electric lighting of the common parts of the building.
- "Maintenance" means The cleaning, watering, mowing, change of materials, paying of electricity and water bills of the pool and the common parts, change of sun lounges and umbrellas. Repairs of the buildings and the yard of the complex caused by natural wearing out or accidents are not included in the present contract.
- The Cost of the Maintenance is € 7.90 per sq.m + Vat