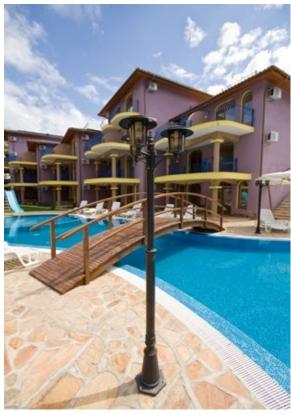

## Garden Beach Sozopol \*\*\*\*\*

The Holiday Complex "Garden Beach" is situated in a beautiful surrounding, front line 15m to the beach which is a horse-shoe shape with panoramic views of both the old town of Sozopol and Chernomorets. The complex is 3.5km from Sozopol town and 2km from Chernomorets village. There are 62 apartments in total on the Complex, 7 are 3 bedroom penthouses, 35 are 2 bedrooms Duplex, and 17 are 1 bedroom. There are 3 studio apartments. Facilities include Bar - Restaurant, and there are 2 swimming pools, one adult pool and one children's pool with a pool slide. The complex will be a secure complex and will have parking facilities.