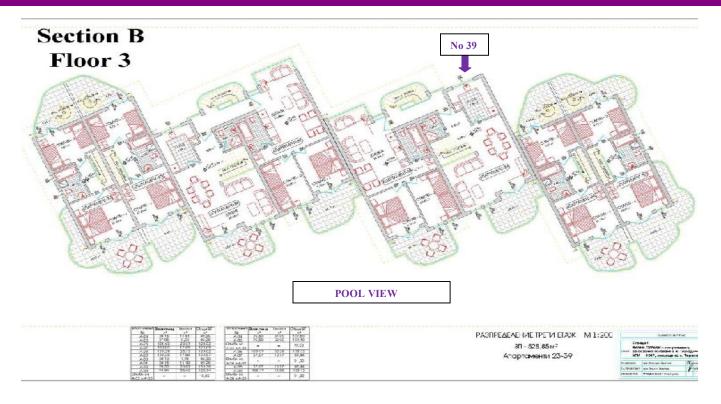

- All apartments are finished to 4 \*, private complex.
- · All apartments are fully furnished ready for use
- · Rental Management offered by Sunworld Holiday Rentals

Availability.

| Apt no      | Price/inc Vat Furnished | Living<br>Area | Total area | Bedrooms |
|-------------|-------------------------|----------------|------------|----------|
| A1          | € 39,000                | 38.15          | 47.64      | 1        |
| A3          | € 75,000                | 74.04          | 92.08      | 2        |
| A9          | € 75,000                | 74.04          | 92.08      | 2        |
| A10         | € 75,000                | 74.04          | 92.08      | 2        |
| A13         | € 90,000                | 75.61          | 138.10     | 2        |
| A14         | € 88,000                | 74.09          | 129.96     | 2        |
| A20         | € 84,000                | 74.48          | 123.75     | 2        |
| B28         | € 90,000                | 103.29         | 129.02     | 3        |
| B29         | € 90,000                | 103.29         | 129.97     | 3        |
| B39         | € 90,000                | 106.17         | 123.13     | 3        |
| C49         | € 76,000                | 75.31          | 97.29      | 2        |
| C51         | € 88,000                | 74.62          | 129.59     | 2        |
| C55         | € 88,000                | 74.62          | 127.96     | 2        |
| <i>C</i> 58 | € 78,000                | 76.18          | 109.97     | 2        |

The Site Layout.

Available Apartments Floor Plans

Available Apartments Floor Plans

POOL VIEW

The maintenance of the Complex includes the Following Services:

- Maintenance of the common territories of the complex.
- Maintenance of the common parts of the building.
- Maintenance of the swimming pool.
- Maintenance of the green area of the complex
- Year round security.
- Maintenance of the electric lighting of the common parts of the complex.
- Maintenance of the electric lighting of the common parts of the building.
- "Maintenance" means The cleaning, watering, mowing, change of materials, paying of electricity and water bills of the pool and the common parts, change of sun lounges and umbrellas. Repairs of the buildings and the yard of the complex caused by natural wearing out or accidents are not included in the present contract.
- The Cost of the Maintenance is € 7.90 per sq.m + Vat