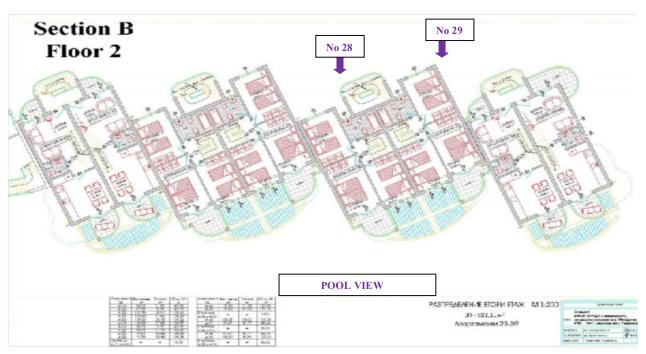

- All apartments are finished to 4 \*, private complex.
- · All apartments are fully furnished ready for use
- · Rental Management offered by Sunworld Holiday Rentals

Availability.

| Apt no      | Price/inc Vat Furnished | Living<br>Area | Total area | Bedrooms |
|-------------|-------------------------|----------------|------------|----------|
| A1          | € 39,000                | 38.15          | 47.64      | 1        |
| A3          | € 75,000                | 74.04          | 92.08      | 2        |
| A9          | € 75,000                | 74.04          | 92.08      | 2        |
| A10         | € 75,000                | 74.04          | 92.08      | 2        |
| A13         | € 90,000                | 75.61          | 138.10     | 2        |
| A14         | € 88,000                | 74.09          | 129.96     | 2        |
| A20         | € 84,000                | 74.48          | 123.75     | 2        |
| B28         | € 90,000                | 103.29         | 129.02     | 3        |
| B29         | € 90,000                | 103.29         | 129.97     | 3        |
| B39         | € 90,000                | 106.17         | 123.13     | 3        |
| C49         | € 76,000                | 75.31          | 97.29      | 2        |
| C51         | € 88,000                | 74.62          | 129.59     | 2        |
| C55         | € 88,000                | 74.62          | 127.96     | 2        |
| <i>C</i> 58 | € 78,000                | 76.18          | 109.97     | 2        |

The Site Layout.

Available Apartments Floor Plans

Available Apartments Floor Plans

POOL VIEW

The maintenance of the Complex includes the Following Services:

- Maintenance of the common territories of the complex.
- Maintenance of the common parts of the building.
- Maintenance of the swimming pool.
- Maintenance of the green area of the complex
- Year round security.
- Maintenance of the electric lighting of the common parts of the complex.
- Maintenance of the electric lighting of the common parts of the building.
- "Maintenance" means The cleaning, watering, mowing, change of materials, paying of electricity and water bills of the pool and the common parts, change of sun lounges and umbrellas. Repairs of the buildings and the yard of the complex caused by natural wearing out or accidents are not included in the present contract.
- The Cost of the Maintenance is € 7.90 per sq.m + Vat