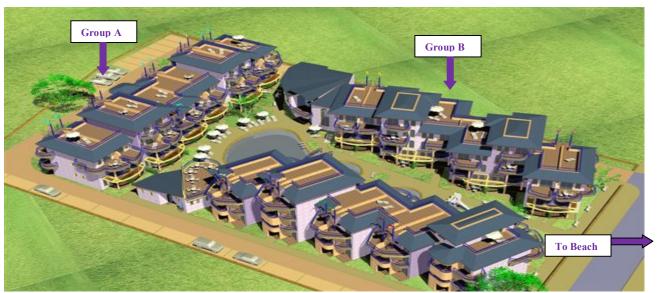

The Site Layout.

Available Apartments Floor Plans

Available Apartments Floor Plans

POOL VIEW

The maintenance of the Complex includes the Following Services:

- Maintenance of the common territories of the complex.
- Maintenance of the common parts of the building.
- Maintenance of the swimming pool.
- Maintenance of the green area of the complex
- Year round security.
- Maintenance of the electric lighting of the common parts of the complex.
- Maintenance of the electric lighting of the common parts of the building.
- "Maintenance" means The cleaning, watering, mowing, change of materials, paying of electricity and water bills of the pool and the common parts, change of sun lounges and umbrellas. Repairs of the buildings and the yard of the complex caused by natural wearing out or accidents are not included in the present contract.
- The Cost of the Maintenance is € 7.90 per sq.m + Vat