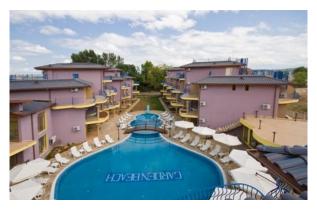

## Garden Beach Sozopol \*\*\*\*\*

The Holiday Complex "Garden Beach" is situated in a beautiful surrounding, front line 15m to the beach which is a horse-shoe shape with panoramic views of both the old town of Sozopol and Chernomorets. The complex is 3.5km from Sozopol town and 2km from Chernomorets village. There are 62 apartments in total on the Complex, 7 are 3 bedroom penthouses, 35 are 2 bedrooms Duplex, and 17 are 1 bedroom. There are 3 studio apartments. Facilities include Bar - Restaurant, and there are 2 swimming pools, one adult pool and one children's pool with a pool slide. The complex will be a secure complex and will have parking facilities.