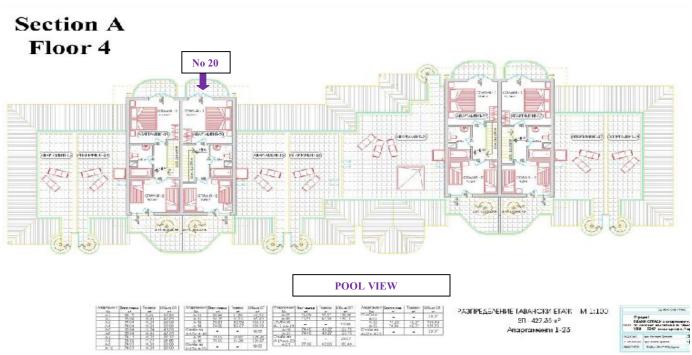

- All apartments are finished to 4 \*, private complex.
- · All apartments are fully furnished ready for use
- · Rental Management offered by Sunworld Holiday Rentals

Availability.

| Apt no      | Price/inc Vat Furnished | Living<br>Area | Total area | Bedrooms |
|-------------|-------------------------|----------------|------------|----------|
| A1          | € 39,000                | 38.15          | 47.64      | 1        |
| A3          | € 75,000                | 74.04          | 92.08      | 2        |
| A9          | € 75,000                | 74.04          | 92.08      | 2        |
| A10         | € 75,000                | 74.04          | 92.08      | 2        |
| A13         | € 90,000                | 75.61          | 138.10     | 2        |
| A14         | € 88,000                | 74.09          | 129.96     | 2        |
| A20         | € 84,000                | 74.48          | 123.75     | 2        |
| B28         | € 90,000                | 103.29         | 129.02     | 3        |
| B29         | € 90,000                | 103.29         | 129.97     | 3        |
| B39         | € 90,000                | 106.17         | 123.13     | 3        |
| C49         | € 76,000                | 75.31          | 97.29      | 2        |
| C51         | € 88,000                | 74.62          | 129.59     | 2        |
| C55         | € 88,000                | 74.62          | 127.96     | 2        |
| <i>C</i> 58 | € 78,000                | 76.18          | 109.97     | 2        |

The Site Layout.

Available Apartments Floor Plans

Available Apartments Floor Plans

POOL VIEW

The maintenance of the Complex includes the Following Services:

- Maintenance of the common territories of the complex.
- Maintenance of the common parts of the building.
- Maintenance of the swimming pool.
- Maintenance of the green area of the complex
- Year round security.
- Maintenance of the electric lighting of the common parts of the complex.
- Maintenance of the electric lighting of the common parts of the building.
- "Maintenance" means The cleaning, watering, mowing, change of materials, paying of electricity and water bills of the pool and the common parts, change of sun lounges and umbrellas. Repairs of the buildings and the yard of the complex caused by natural wearing out or accidents are not included in the present contract.
- The Cost of the Maintenance is € 7.90 per sq.m + Vat