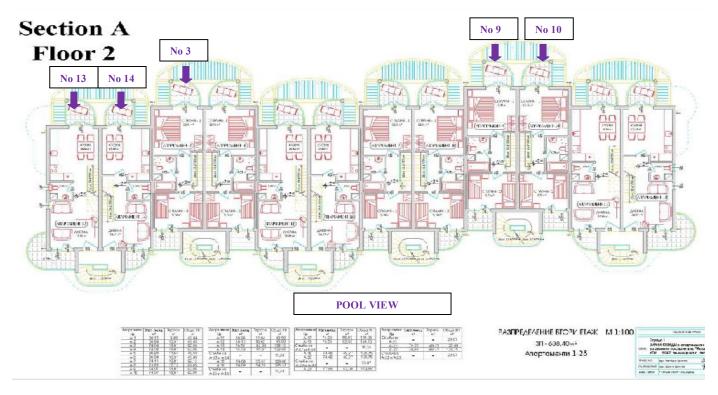

- All apartments are finished to 4 \*, private complex.
- · All apartments are fully furnished ready for use
- · Rental Management offered by Sunworld Holiday Rentals

Availability.

| Apt no      | Price/inc Vat Furnished | Living<br>Area | Total area | Bedrooms |
|-------------|-------------------------|----------------|------------|----------|
| A1          | € 39,000                | 38.15          | 47.64      | 1        |
| A3          | € 75,000                | 74.04          | 92.08      | 2        |
| A9          | € 75,000                | 74.04          | 92.08      | 2        |
| A10         | € 75,000                | 74.04          | 92.08      | 2        |
| A13         | € 90,000                | 75.61          | 138.10     | 2        |
| A14         | € 88,000                | 74.09          | 129.96     | 2        |
| A20         | € 84,000                | 74.48          | 123.75     | 2        |
| B28         | € 90,000                | 103.29         | 129.02     | 3        |
| B29         | € 90,000                | 103.29         | 129.97     | 3        |
| B39         | € 90,000                | 106.17         | 123.13     | 3        |
| C49         | € 76,000                | 75.31          | 97.29      | 2        |
| C51         | € 88,000                | 74.62          | 129.59     | 2        |
| C55         | € 88,000                | 74.62          | 127.96     | 2        |
| <i>C</i> 58 | € 78,000                | 76.18          | 109.97     | 2        |

The Site Layout.

Available Apartments Floor Plans

Available Apartments Floor Plans

POOL VIEW

The maintenance of the Complex includes the Following Services:

- Maintenance of the common territories of the complex.
- Maintenance of the common parts of the building.
- Maintenance of the swimming pool.
- Maintenance of the green area of the complex
- Year round security.
- Maintenance of the electric lighting of the common parts of the complex.
- Maintenance of the electric lighting of the common parts of the building.
- "Maintenance" means The cleaning, watering, mowing, change of materials, paying of electricity and water bills of the pool and the common parts, change of sun lounges and umbrellas. Repairs of the buildings and the yard of the complex caused by natural wearing out or accidents are not included in the present contract.
- The Cost of the Maintenance is € 7.90 per sq.m + Vat