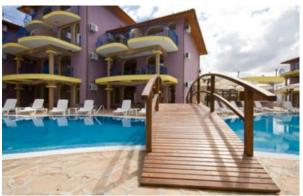

## Garden Beach Sozopol \*\*\*\*\*

The Holiday Complex "Garden Beach" is situated in a beautiful surrounding, front line 15m to the beach which is a horse-shoe shape with panoramic views of both the old town of Sozopol and Chernomorets. The complex is 3.5km from Sozopol town and 2km from Chernomorets village. There are 62 apartments in total on the Complex, 7 are 3 bedroom penthouses, 35 are 2 bedrooms Duplex, and 17 are 1 bedroom. There are 3 studio apartments. Facilities include Bar - Restaurant, and there are 2 swimming pools, one adult pool and one children's pool with a pool slide. The complex will be a secure complex and will have parking facilities.