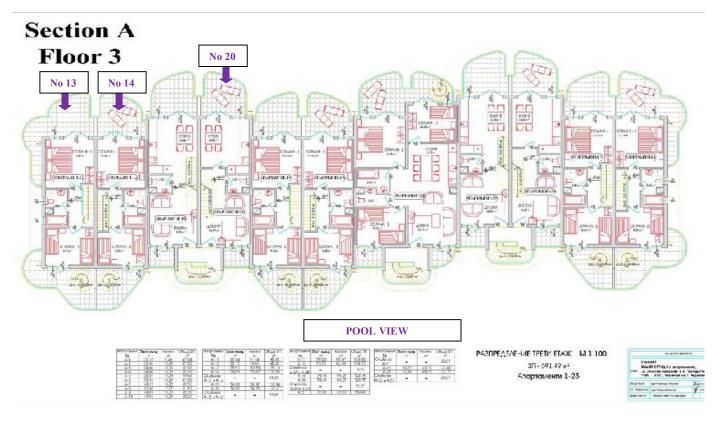

- All apartments are finished to 4 \*, private complex.
- · All apartments are fully furnished ready for use
- · Rental Management offered by Sunworld Holiday Rentals

Availability.

| Apt no      | Price/inc Vat Furnished | Living<br>Area | Total area | Bedrooms |
|-------------|-------------------------|----------------|------------|----------|
| A1          | € 39,000                | 38.15          | 47.64      | 1        |
| A3          | € 75,000                | 74.04          | 92.08      | 2        |
| A9          | € 75,000                | 74.04          | 92.08      | 2        |
| A10         | € 75,000                | 74.04          | 92.08      | 2        |
| A13         | € 90,000                | 75.61          | 138.10     | 2        |
| A14         | € 88,000                | 74.09          | 129.96     | 2        |
| A20         | € 84,000                | 74.48          | 123.75     | 2        |
| B28         | € 90,000                | 103.29         | 129.02     | 3        |
| B29         | € 90,000                | 103.29         | 129.97     | 3        |
| B39         | € 90,000                | 106.17         | 123.13     | 3        |
| C49         | € 76,000                | 75.31          | 97.29      | 2        |
| C51         | € 88,000                | 74.62          | 129.59     | 2        |
| C55         | € 88,000                | 74.62          | 127.96     | 2        |
| <i>C</i> 58 | € 78,000                | 76.18          | 109.97     | 2        |

The Site Layout.

Available Apartments Floor Plans

Available Apartments Floor Plans

POOL VIEW

The maintenance of the Complex includes the Following Services:

- Maintenance of the common territories of the complex.
- Maintenance of the common parts of the building.
- Maintenance of the swimming pool.
- Maintenance of the green area of the complex
- Year round security.
- Maintenance of the electric lighting of the common parts of the complex.
- Maintenance of the electric lighting of the common parts of the building.
- "Maintenance" means The cleaning, watering, mowing, change of materials, paying of electricity and water bills of the pool and the common parts, change of sun lounges and umbrellas. Repairs of the buildings and the yard of the complex caused by natural wearing out or accidents are not included in the present contract.
- The Cost of the Maintenance is € 7.90 per sq.m + Vat