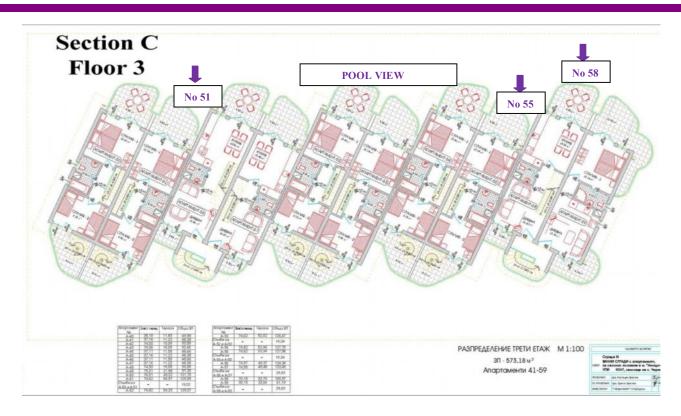

The Site Layout.

Available Apartments Floor Plans

Available Apartments Floor Plans

POOL VIEW

The maintenance of the Complex includes the Following Services:

- Maintenance of the common territories of the complex.
- Maintenance of the common parts of the building.
- Maintenance of the swimming pool.
- Maintenance of the green area of the complex
- Year round security.
- Maintenance of the electric lighting of the common parts of the complex.
- Maintenance of the electric lighting of the common parts of the building.
- "Maintenance" means The cleaning, watering, mowing, change of materials, paying of electricity and water bills of the pool and the common parts, change of sun lounges and umbrellas. Repairs of the buildings and the yard of the complex caused by natural wearing out or accidents are not included in the present contract.
- The Cost of the Maintenance is € 7.90 per sq.m + Vat